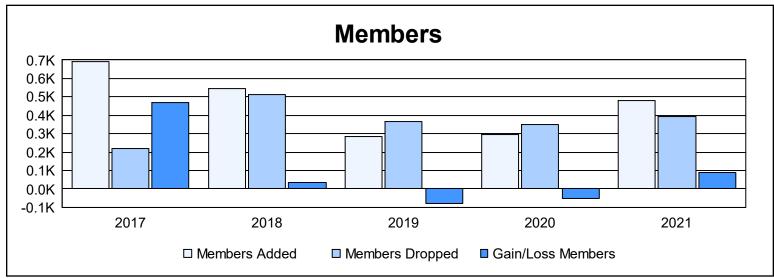

District 324 I As of June 2021 Cumulative

| Year      | New<br>Clubs | Dropped<br>Clubs | Gain/<br>Loss<br>Clubs | New<br>Members | Charter<br>Members | Reinstate<br>Members | Transfer<br>Members | Total<br>Member<br>Added | Total<br>Members<br>Dropped | Gain/<br>Loss<br>Members |
|-----------|--------------|------------------|------------------------|----------------|--------------------|----------------------|---------------------|--------------------------|-----------------------------|--------------------------|
| 2016-2017 | 6            | 0                | 6                      | 499            | 163                | 22                   | 5                   | 689                      | 221                         | 468                      |
| 2017-2018 | 4            | 0                | 4                      | 394            | 139                | 9                    | 4                   | 546                      | 512                         | 34                       |
| 2018-2019 | 1            | 0                | 1                      | 193            | 47                 | 27                   | 19                  | 286                      | 364                         | -78                      |
| 2019-2020 | 2            | 0                | 2                      | 238            | 43                 | 11                   | 4                   | 296                      | 349                         | -53                      |
| 2020-2021 | 6            | 1                | 5                      | 290            | 172                | 15                   | 4                   | 481                      | 391                         | 90                       |
| Average   | 4            | 0                | 4                      | 323            | 113                | 17                   | 7                   | 460                      | 367                         | 92                       |