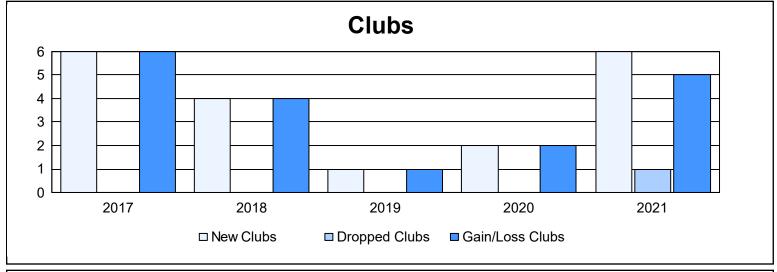

District 324 I As of June 2021 Cumulative

| Year      | New<br>Clubs | Dropped<br>Clubs | Gain/<br>Loss<br>Clubs | New<br>Members | Charter<br>Members | Reinstate<br>Members | Transfer<br>Members | Total<br>Member<br>Added | Total<br>Members<br>Dropped | Gain/<br>Loss<br>Members |
|-----------|--------------|------------------|------------------------|----------------|--------------------|----------------------|---------------------|--------------------------|-----------------------------|--------------------------|
| 2016-2017 | 6            | 0                | 6                      | 499            | 163                | 22                   | 5                   | 689                      | 221                         | 468                      |
| 2017-2018 | 4            | 0                | 4                      | 394            | 139                | 9                    | 4                   | 546                      | 512                         | 34                       |
| 2018-2019 | 1            | 0                | 1                      | 193            | 47                 | 27                   | 19                  | 286                      | 364                         | -78                      |
| 2019-2020 | 2            | 0                | 2                      | 238            | 43                 | 11                   | 4                   | 296                      | 349                         | -53                      |
| 2020-2021 | 6            | 1                | 5                      | 290            | 172                | 15                   | 4                   | 481                      | 391                         | 90                       |
| Average   | 4            | 0                | 4                      | 323            | 113                | 17                   | 7                   | 460                      | 367                         | 92                       |